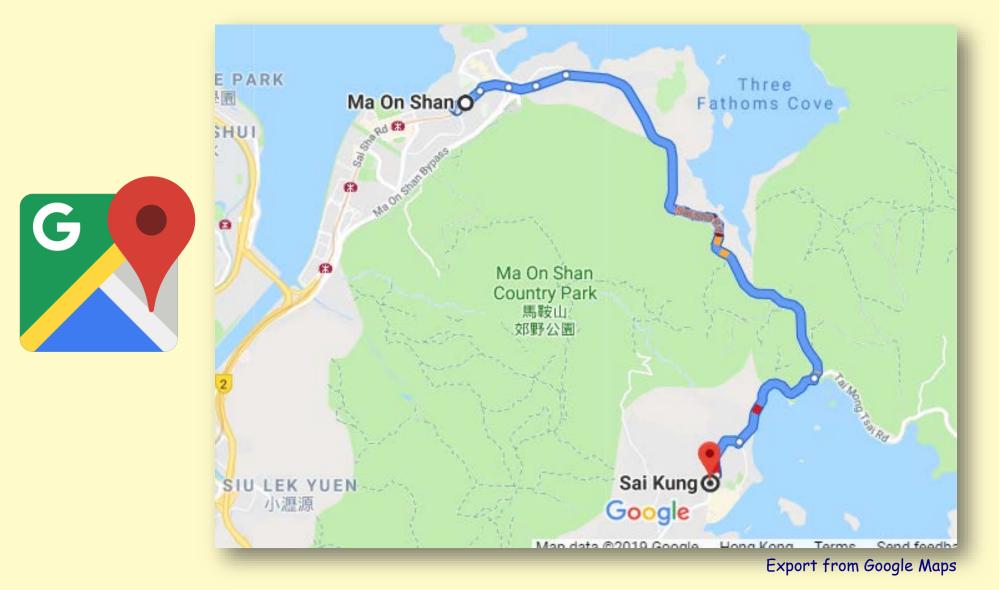

#### Map time.

How long does it take from <u>Ma On</u> Shan to <u>Sai Kung</u>? It takes <u>16 minutes</u> from <u>Ma On Shan to</u> <u>Sai Kung</u>?

Sunny