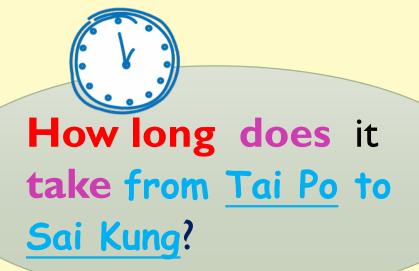

#### Google map time.

Q3 ANSWER

It takes <u>24 minutes</u> from <u>Tai Po</u> to <u>Sai</u> Kung?

Ethan

How I... do... i... t.... from <u>Tai Po</u> to Sai Kung? It takes <u>24 minutes</u> from <u>Tai Po</u> to <u>Sai</u> Kung?

Ethan