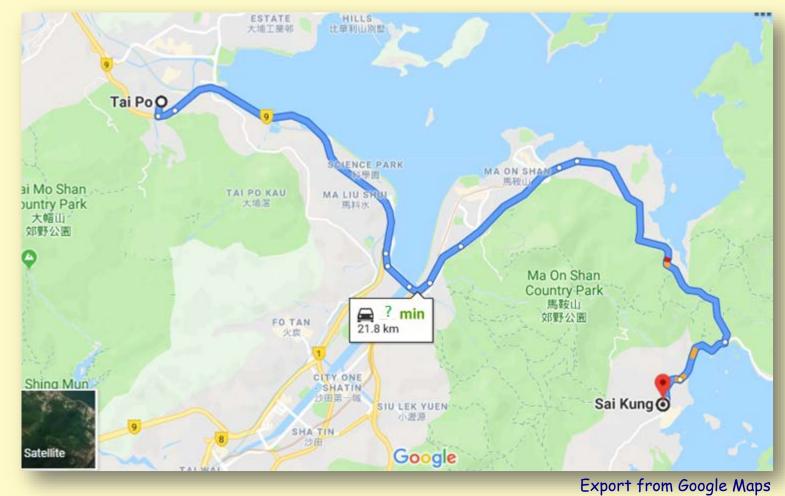

#### Google map time.

Q3 ANSWER

It takes <u>24 minutes</u> from <u>Tai Po</u> to <u>Sai</u> Kung?

Ethan

How I... do... i... t.... from <u>Tai Po</u> to Sai Kung? It takes <u>24 minutes</u> from <u>Tai Po</u> to <u>Sai</u> Kung?

Ethan