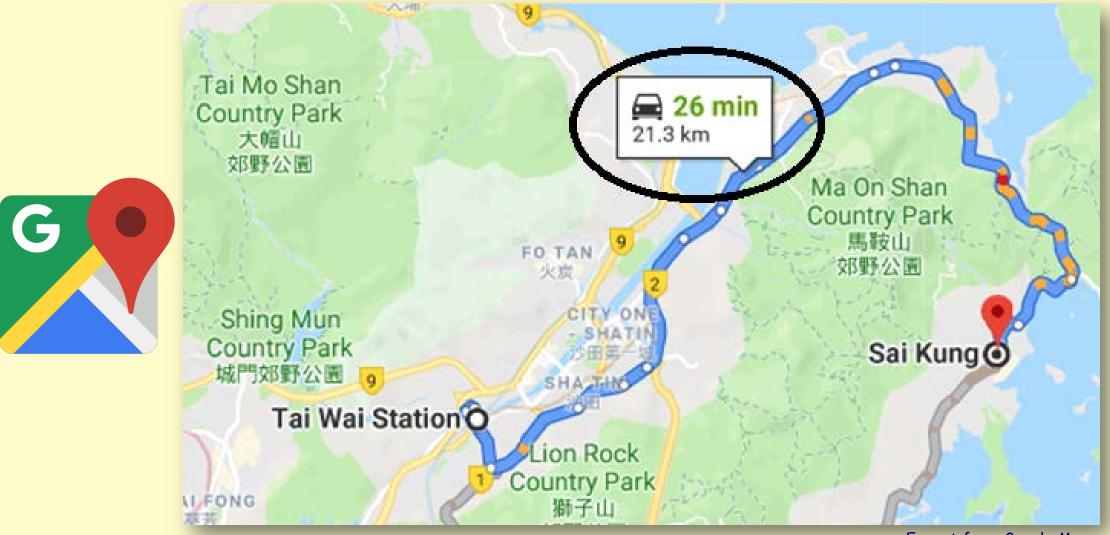

Export from Google Maps

**QIANSWER** 

How long does it take from <u>Tai Wai</u> Station to <u>Sai Kung</u>? It takes 26 minutes from Tai Wai Station to Sai Kung?

Henry